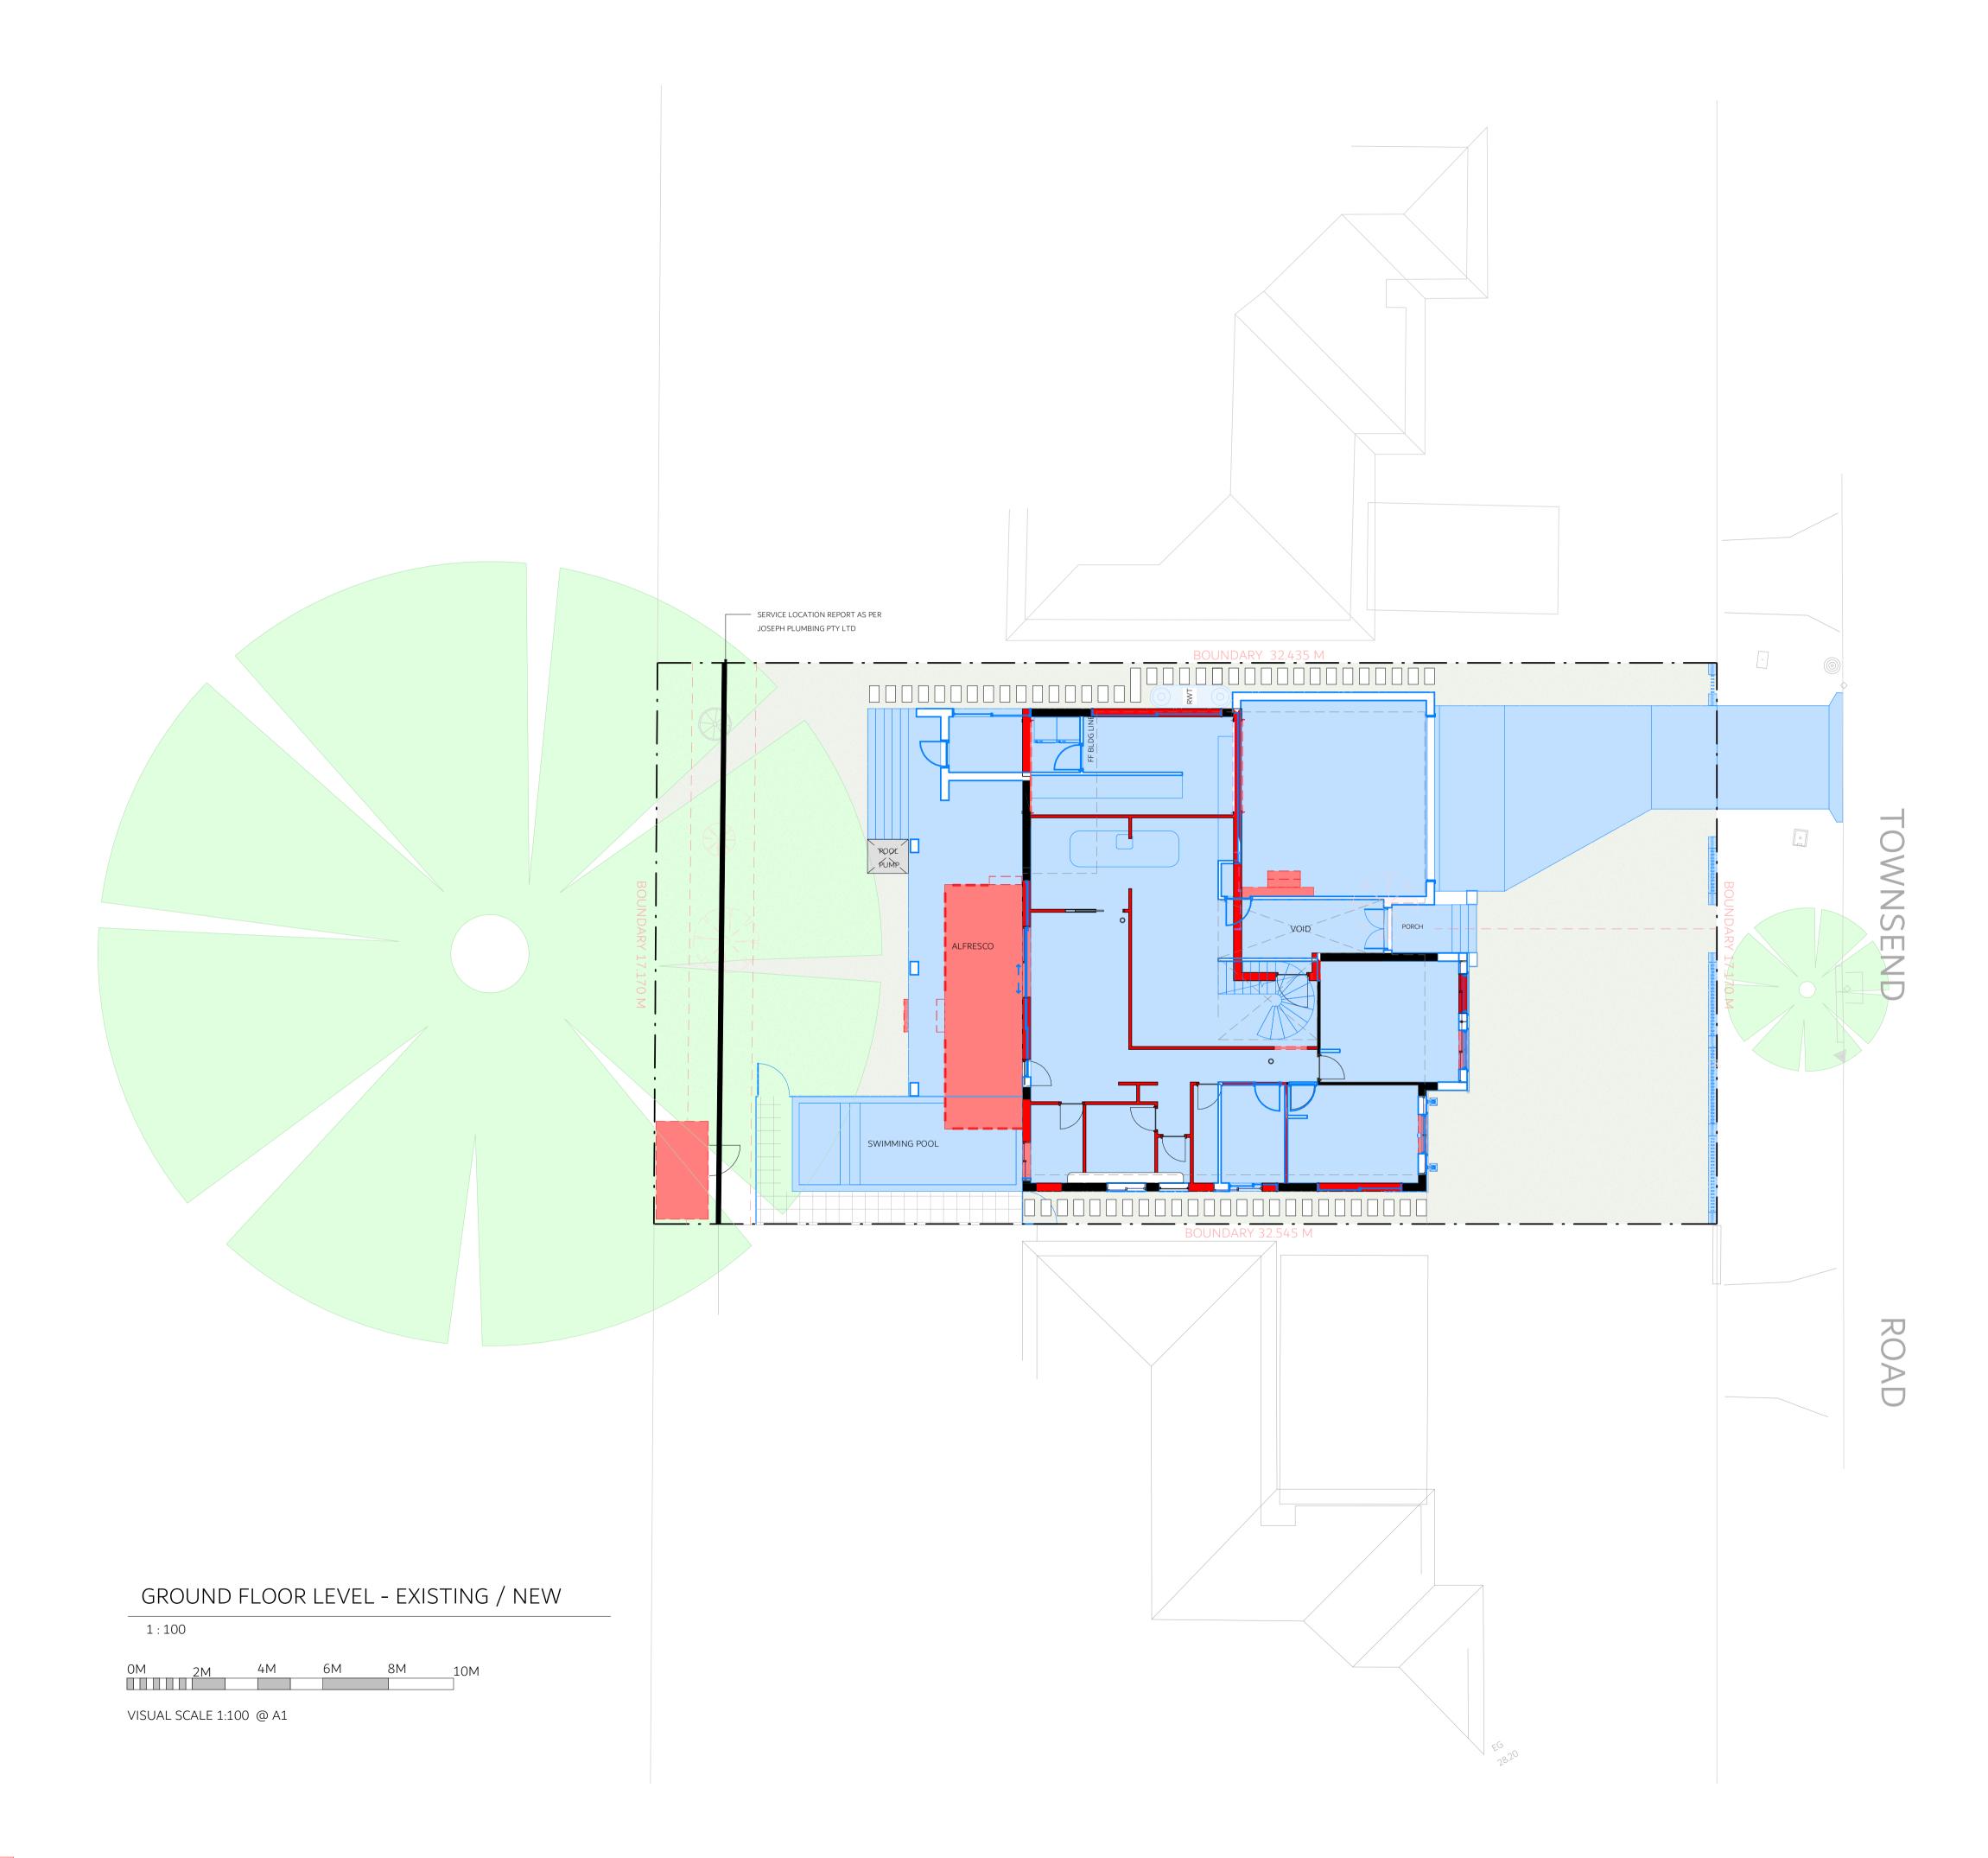

LEGEND

GROUND FLOOR - EXISTING /

NEW

CHECKED BY

DWG#

INHAUS-23

REVISION

D