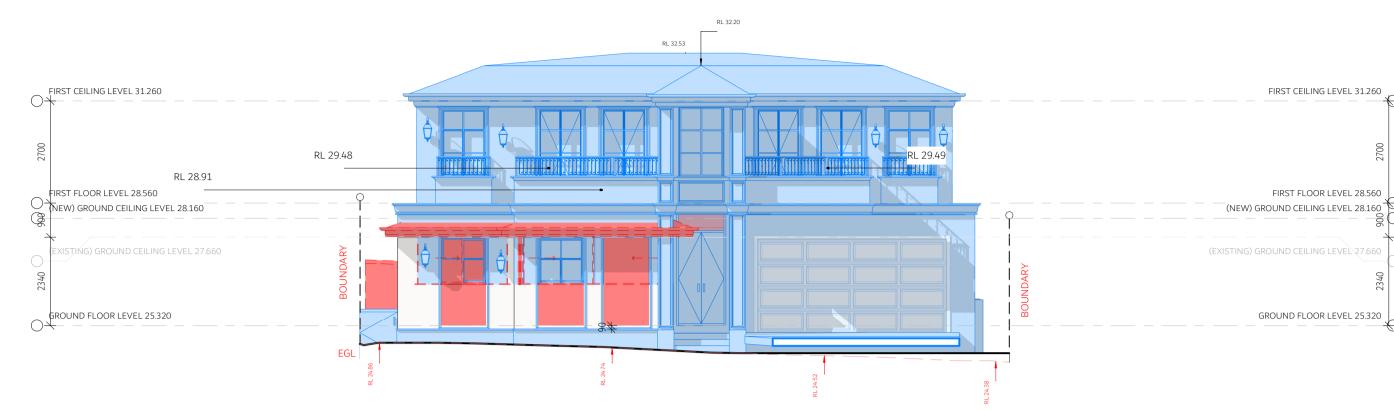

LEGEND

TITLE
ELEVATIONS - EXISTING /
NEW

CHECKED BY

DWG # REVISION
INHAUS-22

FIRST CEILING LEVEL 31.260

(NEW) GROUND CEILING LEVEL 28.160

GROUND FLOOR LEVEL 25.320

SOUTH ELEVATION 1

## WEST ELEVATION 1

1:100