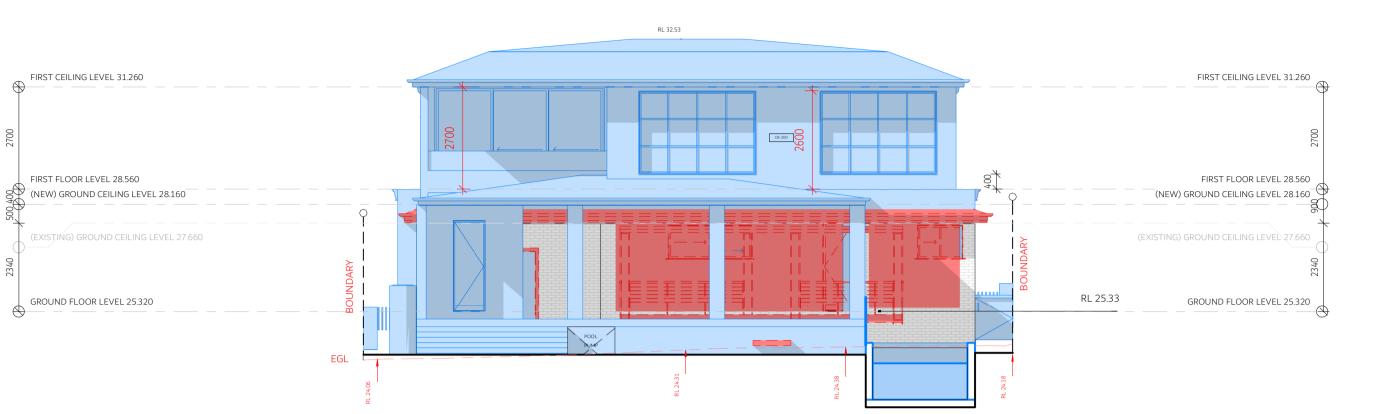

LEGEND

TITLE
ELEVATIONS - EXISTING /
NEW

CHECKED BY

DWG # REVISION
INHAUS-22

FIRST CEILING LEVEL 31.260

(NEW) GROUND CEILING LEVEL 28.160

GROUND FLOOR LEVEL 25.320

SOUTH ELEVATION 1

1:100

NORTH ELEVATION 1